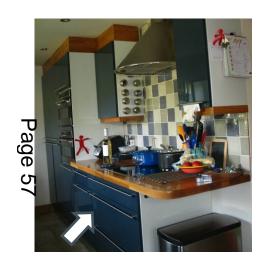

defences can cost as little as £205 per metre and can be used again.



## HOME SAVED FROM REPEATED FLOODING BY WATER-GATE





< Post flood photo





#### MY WEBSITE - MARYDHONAU.CO.UK



#### NATIONAL FLOOD FORUM BLUE PAGES

Flood product directory



#### PROPERTY CARE ASSOCIATION

Established trade body which enables the customer to find trusted and accredited trades people for both flood and precovery & property flood resilience.

Members of the government backed Trustmark Scheme.



#### A NON INSURANCE CLAIM IN OXFORD



#### **PUMPING OUT!**



#### REMEMBER THE FLOODED KITCHEN SLIDE?



## THIS HOME HAD 5FT OF WATER IN IT ONLY 10 DAYS BEFORE





### A CASE IN UCKINGHALL, WORCESTERSHIRE





This is home for 2 years...



...whilst this is sorted.



#### **IMPROVEMENTS MADE**



High gloss solid acrylic doors



Powder coated steel carcass



Stainless steel kick board









Sink with no vanity unit

Fuse box up high

Hang the television

Nailed oak skirting









Boiler raised up

Oil tank above flood height Fireplace raised

Demountable radiators



### THANK YOU FOR LISTENING!







Mary.dhonau@gmail.com