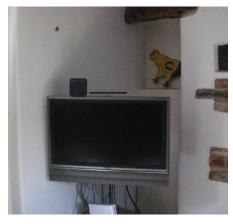

#### **IMPROVEMENTS MADE**

High gloss solid acrylic doors

Powder coated steel carcass

Stainless steel kick board

Sink with no vanity unit

Fuse box up high

Hang the television

Nailed oak skirting

Boiler raised up

Oil tank above flood height Fireplace raised

Demountable radiators