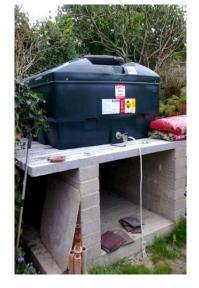

Boiler raised up

Oil tank above flood height Fireplace raised

Demountable radiators