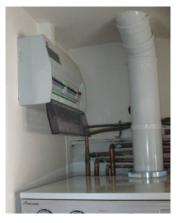

#### **IMPROVEMENTS MADE**

High gloss solid acrylic doors

Powder coated steel carcass

Stainless steel kick board

Sink with no vanity unit

Fuse box up high

Hang the television

Nailed oak skirting

Boiler raised up

Oil tank above flood height Fireplace raised

Demountable radiators