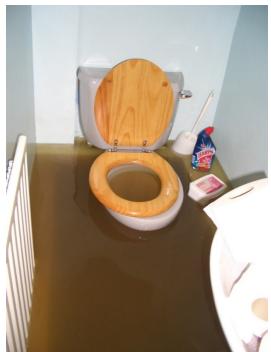

#### MY STREET ON A NORMAL DAY

#### DRAINS IN STREET AFTER HEAVY RAIN

#### SAME VIEW DURING THE 2000 FLOODS