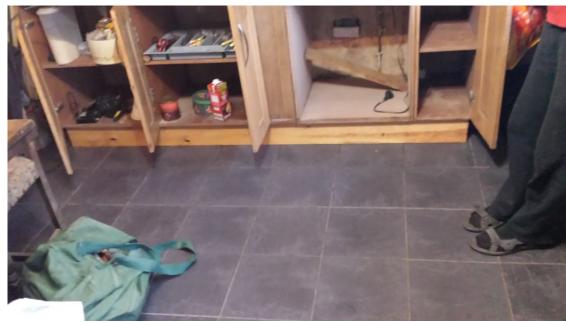

**RAPID DAM**





#### SANDBAGS VS. TEMPORARY DEFENCES

A sandbag wall costs £231 per metre and has to be disposed of.

Some temporary defences can cost as little as £205 per metre and can be used again.



## HOME SAVED FROM REPEATED FLOODING BY WATER-GATE





< Post flood photo





#### MY WEBSITE - MARYDHONAU.CO.UK



#### NATIONAL FLOOD FORUM BLUE PAGES

Flood product directory



#### PROPERTY CARE ASSOCIATION

Established trade body which enables the customer to find trusted and accredited trades people for both flood and precovery & property flood resilience.

Members of the government backed Trustmark Scheme.



#### A NON INSURANCE CLAIM IN OXFORD



#### **PUMPING OUT!**



#### REMEMBER THE FLOODED KITCHEN SLIDE?



## THIS HOME HAD 5FT OF WATER IN IT ONLY 10 DAYS BEFORE





### A CASE IN UCKINGHALL, WORCESTERSHIRE





This is home for 2 years...



...whilst this is sorted.



#### **IMPROVEMENTS MADE**



High gloss solid acrylic doors



Powder coated steel carcass



Stainless steel kick board









Sink with no vanity unit

Fuse box up high

Hang the television

Nailed oak skirting









Boiler raised up

Oil tank above flood height Fireplace raised

Demountable radiators



### THANK YOU FOR LISTENING!







Mary.dhonau@gmail.com