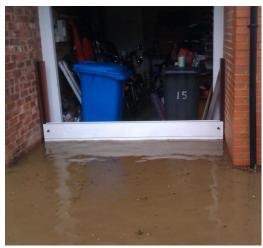

|                                                                                                                                                                                                  |  |  |                              |                                                                                                |

#### **BAN THE SANDBAG!**

An excellent example of sand bags **NOT** working



#### HUGE PILE OF USED SANDBAGS IN SOMERSET



#### FLOOD WATER CAN ENTER A HOME BY MANY ROUTES



## TWO EXAMPLES OF FLOOD BARRIERS IN PLACE DURING RECENT FLOODS





#### A FLOOD ARK SYSTEM TESTED IN MORPETH









#### FLOOD ARK WITH FAILING SANDBAG



#### FLOOD GUARD ON THE THAMES – JANUARY 2014



#### FLOODGATE TESTED









#### PASSIVE FLOOD DOORS







#### AIRBRICK COVERS











#### SELF CLOSING AIRBRICKS









# NON RETURN VALVES, PAN SEALS, TOILET BUNGS & AIR SEALS











#### KEEPING THE FLOODWATER AWAY FROM YOUR HOME

#### SELF RISING BARRIERS

Stored in the ground until needed, activated by water







#### **RAPID DAM**





#### SANDBAGS VS. TEMPORARY DEFENCES

A sandbag wall costs £231 per metre and has to be disposed of.

Some temporary defences can cost as little as £205 per metre and can be used again.



## HOME SAVED FROM REPEATED FLOODING BY WATER-GATE





< Post flood photo





#### MY WEBSITE - MARYDHONAU.CO.UK



#### NATIONAL FLOOD FORUM BLUE PAGES

Fl