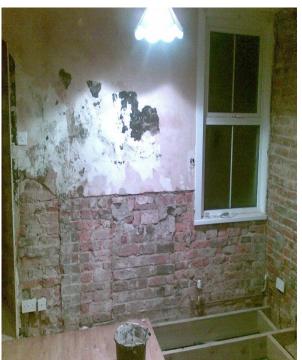

#### **IMPROVEMENTS MADE**

High gloss solid acrylic doors

Powder coated steel carcass

Stainless steel kick board

Sink with no vanity unit

Fuse box up high

Hang the television

Nailed oak skirting

Boiler raised up

Oil tank above flood height Fireplace raised

Demountable radiators