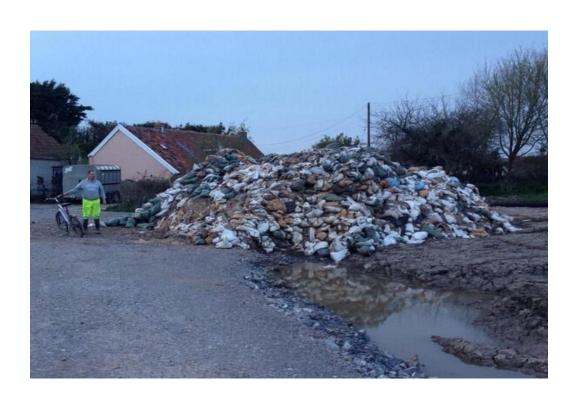

|  |                              |                                                                                                |
| Address:                                                                                                                                                                                                      |                                                                                                                                                                                                  |  |  |                              |                                                                                                |

#### **BAN THE SANDBAG!**

An excellent example of sand bags **NOT** working



#### HUGE PILE OF USED SANDBAGS IN SOMERSET



#### FLOOD WATER CAN ENTER A HOME BY MANY ROUTES



## TWO EXAMPLES OF FLOOD BARRIERS IN PLACE DURING RECENT FLOODS





#### A FLOOD ARK SYSTEM TESTED IN MORPETH









#### FLOOD ARK WITH FAILING SANDBAG



#### FLOOD GUARD ON THE THAMES – JANUARY 2014



#### FLOODGATE TESTED









#### PASSIVE FLOOD DOORS







#### AIRBRICK COVERS











#### SELF CLOSING AIRBRICKS









# NON RETURN VALVES, PAN SEALS, TOILET BUNGS & AIR SEALS











#### KEEPING THE FLOODWATER AWAY FROM YOUR HOME

#### SELF RISING BARRIERS

Stored in the ground until needed, activated by water







#### **RAPID DAM**





#### SANDBAGS VS. TEMPORARY DEFENCES

A sandbag wall costs £231 per metre and has to be disposed of.

Some temporary defences can cost as little as £205 per metre and can be use