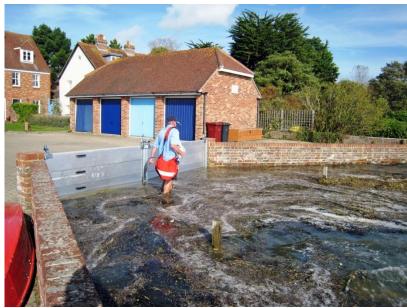

|
| Address:                                                                                                                                                                                                      |                                                                                                                                                                                                  |  |  |                              |                                                                                                |

#### **BAN THE SANDBAG!**

An excellent example of sand bags **NOT** working



#### HUGE PILE OF USED SANDBAGS IN SOMERSET



#### FLOOD WATER CAN ENTER A HOME BY MANY ROUTES



## TWO EXAMPLES OF FLOOD BARRIERS IN PLACE DURING RECENT FLOODS





#### A FLOOD ARK SYSTEM TESTED IN MORPETH









#### FLOOD ARK WITH FAILING SANDBAG



#### FLOOD GUARD ON THE THAMES – JANUARY 2014



#### FLOODGATE TESTED









#### PASSIVE FLOOD DOORS







#### AIRBRICK COVERS











#### SELF CLOSING AIRBRICKS









# NON RETURN VALVES, PAN SEALS, TOILET BUNGS & AIR SEALS











#### KEEPING THE FLOODWATER AWAY FROM YOUR HOME

#### SELF RISING BARRIERS

Stored in the ground until needed, activated by water







#### **RAPID DAM**





#### SANDBAGS VS. TEMPORARY DEFENCES

A sandbag wall costs £231 per metre and has to be disposed of.

Some temporary defences can cost as little as £205 per metre and can be used again.



## HOME SAVED FROM REPEATED FLOODING BY WATER-GATE





< Post flood photo





#### MY WEBSITE - MARYDHONAU.