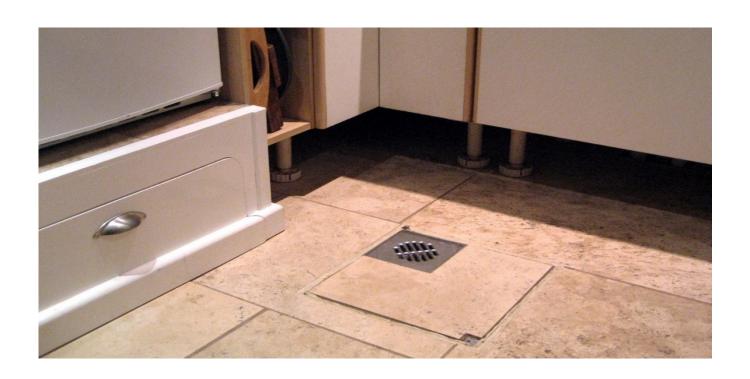

#### REMEMBER THE FLOODED KITCHEN SLIDE?

#### **IMPROVEMENTS MADE**

High gloss solid acrylic doors

Powder coated steel carcass

Stainless steel kick board

Sink with no vanity unit

Fuse box up high

Hang the television

Nailed oak skirting

Boiler raised up

Oil tank above flood height Fireplace raised

Demountable radiators