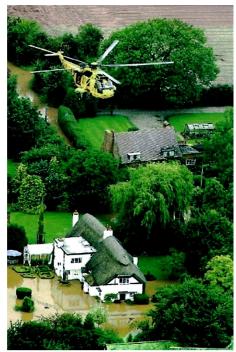

Y DEFENCES

A sandbag wall costs £231 per metre and has to be disposed of.

Some temporary defences can cost as little as £205 per metre and can be used again.



## HOME SAVED FROM REPEATED FLOODING BY WATER-GATE





< Post flood photo





#### MY WEBSITE - MARYDHONAU.CO.UK



#### NATIONAL FLOOD FORUM BLUE PAGES

Flood product directory



#### PROPERTY CARE ASSOCIATION

Established trade body which enables the customer to find trusted and accredited trades people for both flood and precovery & property flood resilience.

Members of the government backed Trustmark Scheme.



#### A NON INSURANCE CLAIM IN OXFORD



#### **PUMPING OUT!**



#### REMEMBER THE FLOODED KITCHEN SLIDE?



## THIS HOME HAD 5FT OF WATER IN IT ONLY 10 DAYS BEFORE





### A CASE IN UCKINGHALL, WORCESTERSHIRE





This is home for 2 years...



...whilst this is sorted.



#### **IMPROVEMENTS MADE**



High gloss solid acrylic doors



Powder coated steel carcass



Stainless steel kick board









Sink with no vanity unit

Fuse box up high

Hang the television

Nailed oak skirting









Boiler raised up

Oil tank above flood height Fireplace raised

Demountable radiators



### THANK YOU FOR LISTENING!







Mary.dhonau@gmail.com