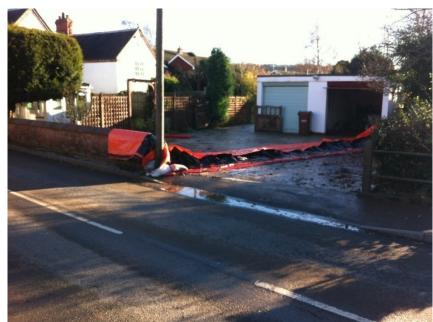

LES OF FLOOD BARRIERS IN PLACE DURING RECENT FLOODS





#### A FLOOD ARK SYSTEM TESTED IN MORPETH









#### FLOOD ARK WITH FAILING SANDBAG



#### FLOOD GUARD ON THE THAMES – JANUARY 2014



#### FLOODGATE TESTED









#### PASSIVE FLOOD DOORS







#### AIRBRICK COVERS











#### SELF CLOSING AIRBRICKS









# NON RETURN VALVES, PAN SEALS, TOILET BUNGS & AIR SEALS











#### KEEPING THE FLOODWATER AWAY FROM YOUR HOME

#### SELF RISING BARRIERS

Stored in the ground until needed, activated by water







#### **RAPID DAM**





#### SANDBAGS VS. TEMPORARY DEFENCES

A sandbag wall costs £231 per metre and has to be disposed of.

Some temporary defences can cost as little as £205 per metre and can be used again.



## HOME SAVED FROM REPEATED FLOODING BY WATER-GATE





< Post flood photo





#### MY WEBSITE - MARYDHONAU.CO.UK



#### NATIONAL FLOOD FORUM BLUE PAGES

Flood product directory



#### PROPERTY CARE ASSOCIATION

Established trade body which enables the customer to find trusted and accredited trades people for both flood and precovery & property flood resilience.

Members of the government backed Trustmark Scheme.



#### A NON INSURANCE CLAIM IN OXFORD



#### **PUMPING OUT!**



#### REMEMBER THE FLOODED KITCHEN SLIDE?



## THIS HOME HAD 5FT OF WATER IN IT ONLY 10 DAYS BEFORE





### A CASE IN UCKINGHALL, WORCESTERSHIRE





This is home for 2 years...



...whilst this is sorted.



#### **IMPROVEMENTS MADE**



High gloss solid acrylic doors



Powder coated steel carcass



Stainless steel kick board









Sink with no vanity unit