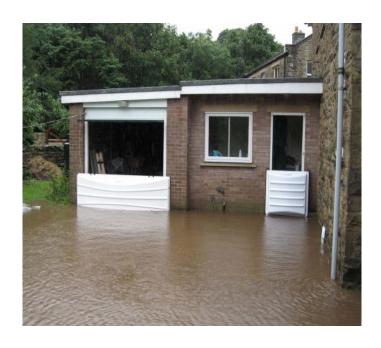

|
| Address:                                                                                                                                                                                                      |                                                                                                                                                                                                  |  |  |                              |                                                                                                |

#### **BAN THE SANDBAG!**

An excellent example of sand bags **NOT** working



#### HUGE PILE OF USED SANDBAGS IN SOMERSET



#### FLOOD WATER CAN ENTER A HOME BY MANY ROUTES



## TWO EXAMPLES OF FLOOD BARRIERS IN PLACE DURING RECENT FLOODS





#### A FLOOD ARK SYSTEM TESTED IN MORPETH









#### FLOOD ARK WITH FAILING SANDBAG



#### FLOOD GUARD ON THE THAMES – JANUARY 2014



#### FLOODGATE TESTED









#### PASSIVE FLOOD DOORS







#### AIRBRICK COVERS











#### SELF CLOSING AIRBRICKS









# NON RETURN VALVES, PAN SEALS, TOILET BUNGS & AIR SEALS











#### KEEPING THE FLOODWATER AWAY FROM YOUR HOME

#### SELF RISING BARRIERS

Stored in the ground until needed, activated by water







#### **RAPID DAM**





#### SANDBAGS VS. TEMPORARY DEFENCES

A sandbag wall costs £231 per metre and has to be disposed of.

Some temporary defences can cost as little as £205 per metre and can be used again.



## HOME SAVED FROM REPEATED FLOODING BY WATER-GATE





< Post flood photo





#### MY WEBSITE - MARYDHONA