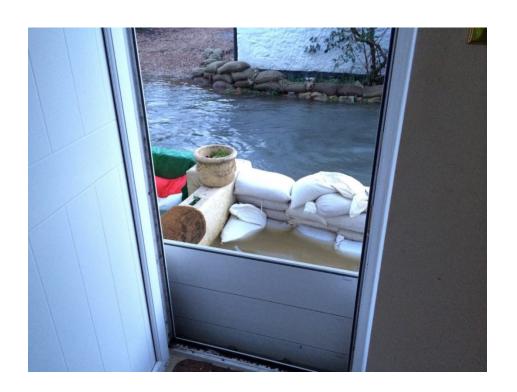

|                                                                                                                                                                                                  |  |  |                              |                                                                                                |

#### **BAN THE SANDBAG!**

An excellent example of sand bags **NOT** working



#### HUGE PILE OF USED SANDBAGS IN SOMERSET



#### FLOOD WATER CAN ENTER A HOME BY MANY ROUTES



## TWO EXAMPLES OF FLOOD BARRIERS IN PLACE DURING RECENT FLOODS





#### A FLOOD ARK SYSTEM TESTED IN MORPETH









#### FLOOD ARK WITH FAILING SANDBAG



#### FLOOD GUARD ON THE THAMES – JANUARY 2014



#### FLOODGATE TESTED









#### PASSIVE FLOOD DOORS







#### AIRBRICK COVERS











#### SELF CLOSING AIRBRICKS









# NON RETURN VALVES, PAN SEALS, TOILET BUNGS & AIR SEALS











#### KEEPING THE FLOODWATER AWAY FROM YOUR HOME

#### SELF RISING BARRIERS

Stored in the ground until needed, activated by water







#### **RAPID DAM**





#### SANDBAGS VS. TEMPORARY DEFENCES

A sandbag wall costs £231 per metre and has to be disposed of.

Some temporary defences can cost as little as £205 per metre and can be used again.



## HOME SAVED FROM REPEATED FLOODING BY WATER-GATE





< Post flood photo





#### MY WEBSITE - MARYDHONAU.CO.UK



#### NATIONAL FLOOD FORUM BLUE PAGES

Flood product directory



#### PROPERTY CA