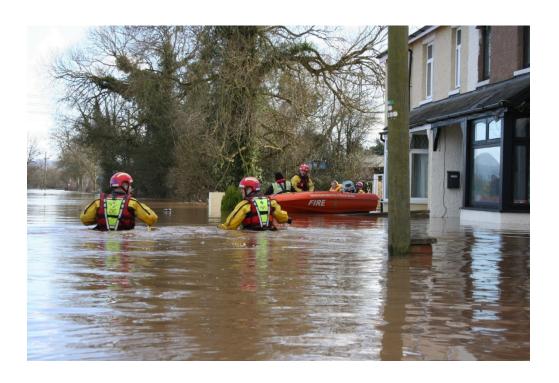

## BEING RESCUED FROM YOUR HOME IS A TRAUMATIC EXPERIENCE

#### CHRISTMAS EVE IN TONBRIDGE, 2013

#### FLOODS ARE NOT DISCERNING

Page 2They happen on birthdays too!