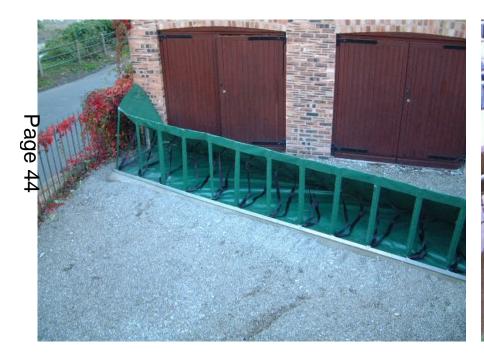

#### SELF RISING BARRIERS

Stored in the ground until needed, activated by water