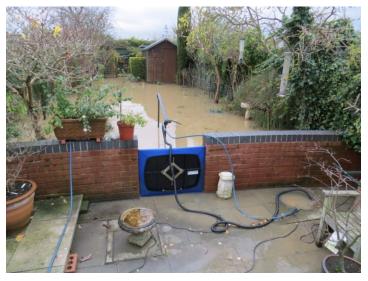

|                                                                                                                                                                                                  |  |  |                              |                                                                                                |

#### **BAN THE SANDBAG!**

An excellent example of sand bags **NOT** working



#### HUGE PILE OF USED SANDBAGS IN SOMERSET



#### FLOOD WATER CAN ENTER A HOME BY MANY ROUTES



## TWO EXAMPLES OF FLOOD BARRIERS IN PLACE DURING RECENT FLOODS





#### A FLOOD ARK SYSTEM TESTED IN MORPETH









#### FLOOD ARK WITH FAILING SANDBAG



#### FLOOD GUARD ON THE THAMES – JANUARY 2014



#### FLOODGATE TESTED









#### PASSIVE FLOOD DOORS







#### AIRBRICK COVERS











#### SELF CLOSING AIRBRICKS









# NON RETURN VALVES, PAN SEALS, TOILET BUNGS & AIR SEALS











#### KEEPING THE FLOODWATER AWAY FROM YOUR HOME

#### SELF RISING BARRIERS

Stored in the ground until needed, activated by water







#### **RAPID DAM**





#### SANDBAGS VS. TEMPORARY DEFENCES

A sandbag wall costs £231 per metre and has to be disposed of.

Some temporary defences can cost as little as £205 per metre and can be used again.



## HOME SAVED FROM REPEATED FLOODING BY WATER-GATE





< Post flood photo





#### MY WEBSITE - MARYDHONAU.CO.UK



#### NATIONAL FLOOD FORUM BLUE PAGES

Flood product directory



#### PROPERTY CARE ASSOCIATION

Established trade body which enables the customer to find tr