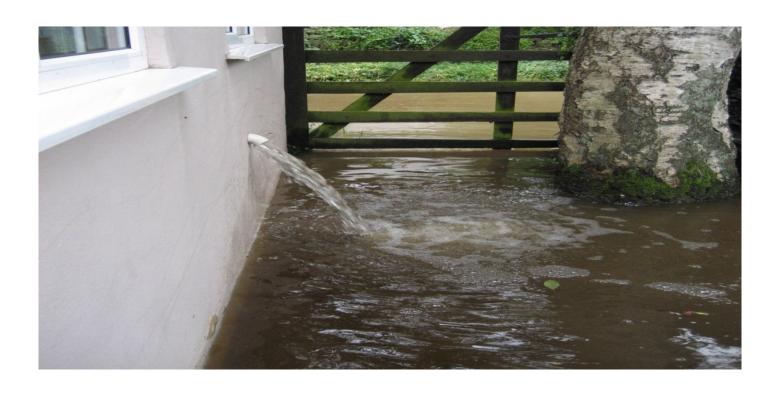

M YOUR HOME

#### SELF RISING BARRIERS

Stored in the ground until needed, activated by water







#### **RAPID DAM**





#### SANDBAGS VS. TEMPORARY DEFENCES

A sandbag wall costs £231 per metre and has to be disposed of.

Some temporary defences can cost as little as £205 per metre and can be used again.



## HOME SAVED FROM REPEATED FLOODING BY WATER-GATE





< Post flood photo





#### MY WEBSITE - MARYDHONAU.CO.UK



#### NATIONAL FLOOD FORUM BLUE PAGES

Flood product directory



#### PROPERTY CARE ASSOCIATION

Established trade body which enables the customer to find trusted and accredited trades people for both flood and precovery & property flood resilience.

Members of the government backed Trustmark Scheme.



#### A NON INSURANCE CLAIM IN OXFORD



#### **PUMPING OUT!**



#### REMEMBER THE FLOODED KITCHEN SLIDE?



## THIS HOME HAD 5FT OF WATER IN IT ONLY 10 DAYS BEFORE





### A CASE IN UCKINGHALL, WORCESTERSHIRE





This is home for 2 years...



...whilst this is sorted.



#### **IMPROVEMENTS MADE**



High gloss solid acrylic doors



Powder coated steel carcass



Stainless steel kick board









Sink with no vanity unit

Fuse box up high

Hang the television

Nailed oak skirting









Boiler raised up

Oil tank above flood height Fireplace raised

Demountable radiators



### THANK YOU FOR LISTENING!







Mary.dhonau@gmail.com