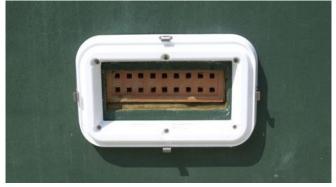

|  |  |                              |                                                                                                |

#### **BAN THE SANDBAG!**

An excellent example of sand bags **NOT** working



#### HUGE PILE OF USED SANDBAGS IN SOMERSET



#### FLOOD WATER CAN ENTER A HOME BY MANY ROUTES



## TWO EXAMPLES OF FLOOD BARRIERS IN PLACE DURING RECENT FLOODS





#### A FLOOD ARK SYSTEM TESTED IN MORPETH









#### FLOOD ARK WITH FAILING SANDBAG



#### FLOOD GUARD ON THE THAMES – JANUARY 2014



#### FLOODGATE TESTED









#### PASSIVE FLOOD DOORS







#### AIRBRICK COVERS











#### SELF CLOSING AIRBRICKS









# NON RETURN VALVES, PAN SEALS, TOILET BUNGS & AIR SEALS











#### KEEPING THE FLOODWATER AWAY FROM YOUR HOME

#### SELF RISING BARRIERS

Stored in the ground until needed, activated by water







#### **RAPID DAM**





#### SANDBAGS VS. TEMPORARY DEFENCES

A sandbag wall costs £231 per metre and has to be disposed of.

Some temporary defences can cost as little as £205 per metre and can be used again.



## HOME SAVED FROM REPEATED FLOODING BY WATER-GATE





< Post flood photo





#### MY WEBSITE - MARYDHONAU.CO.UK



#### NATIONAL FLOOD FORUM BLUE PAGES

Flood product directory



#### PROPERTY CARE ASSOCIATION

Established trade body which enables the customer to find trusted and accredited trades people for both flood and precovery