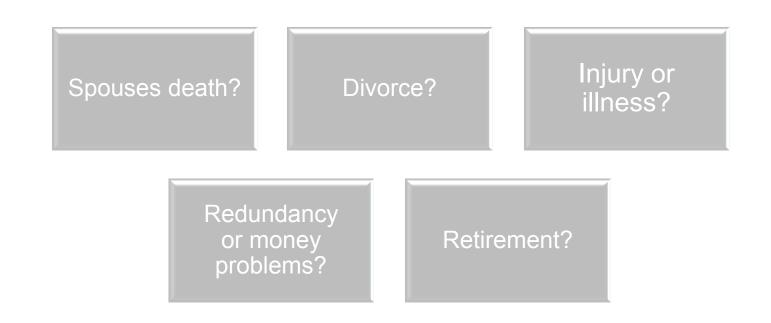

## WHAT DO WE LOOK ON AS LIVES TOP MOST STRESSFUL EVENTS

#### POST FLOOD STRESSES