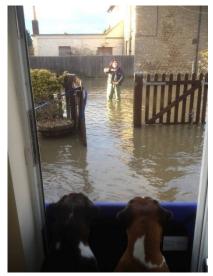

## IMAGINE THE STRESS BEING FORCED TO LEAVE YOUR HOME LIKE THIS COULD CAUSE TO YOU

## THE NIGHT BEFORE THESE WERE JUST 'NORMAL HOMES'

## BEING RESCUED FROM YOUR HOME IS A TRAUMATIC EXPERIENCE