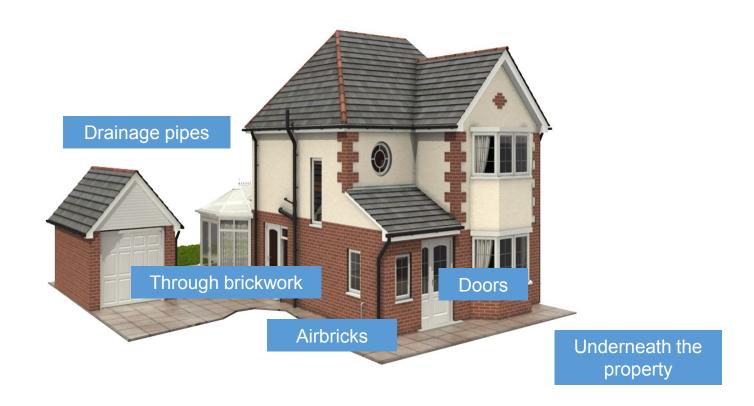

|
| Address:                                                                                                                                                                                                      |                                                                                                                                                                                                  |  |  |                              |                                                                                                |

#### **BAN THE SANDBAG!**

An excellent example of sand bags **NOT** working



#### HUGE PILE OF USED SANDBAGS IN SOMERSET



#### FLOOD WATER CAN ENTER A HOME BY MANY ROUTES



## TWO EXAMPLES OF FLOOD BARRIERS IN PLACE DURING RECENT FLOODS





#### A FLOOD ARK SYSTEM TESTED IN MORPETH









#### FLOOD ARK WITH FAILING SANDBAG



#### FLOOD GUARD ON THE THAMES – JANUARY 2014



#### FLOODGATE TESTED









#### PASSIVE FLOOD DOORS







#### AIRBRICK COVERS











#### SELF CLOSING AIRBRICKS









# NON RETURN VALVES, PAN SEALS, TOILET BUNGS & AIR SEALS











#### KEEPING THE FLOODWATER AWAY FROM YOUR HOME

#### SELF RISING BARRIERS

Stored in the ground until needed, activated by water







#### **RAPID DAM**





#### SANDBAGS VS. TEMPORARY DEFENCES

A sandbag wall costs £231 per metre and has to be disposed of.

Some temporary defences can cost as little as £205 per metre and can be used again.



## HOME SAVED FROM REPEATED FLOODING BY