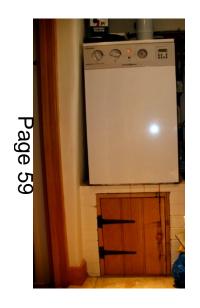

Boiler raised up

Oil tank above flood height Fireplace raised

Demountable radiators