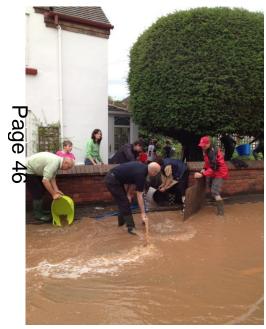

## IMAGINE THE STRESS BEING FORCED TO LEAVE YOUR HOME LIKE THIS COULD CAUSE TO YOU

## THE NIGHT BEFORE THESE WERE JUST 'NORMAL HOMES'

## BEING RESCUED FROM YOUR HOME IS A TRAUMATIC EXPERIENCE