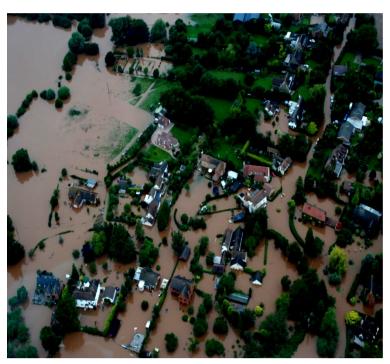

ARY DEFENCES

A sandbag wall costs £231 per metre and has to be disposed of.

Some temporary defences can cost as little as £205 per metre and can be used again.



## HOME SAVED FROM REPEATED FLOODING BY WATER-GATE





< Post flood photo





#### MY WEBSITE - MARYDHONAU.CO.UK



#### NATIONAL FLOOD FORUM BLUE PAGES

Flood product directory



#### PROPERTY CARE ASSOCIATION

Established trade body which enables the customer to find trusted and accredited trades people for both flood and precovery & property flood resilience.

Members of the government backed Trustmark Scheme.



#### A NON INSURANCE CLAIM IN OXFORD



#### **PUMPING OUT!**



#### REMEMBER THE FLOODED KITCHEN SLIDE?



## THIS HOME HAD 5FT OF WATER IN IT ONLY 10 DAYS BEFORE





### A CASE IN UCKINGHALL, WORCESTERSHIRE





This is home for 2 years...



...whilst this is sorted.



#### **IMPROVEMENTS MADE**



High gloss solid acrylic doors



Powder coated steel carcass



Stainless steel kick board









Sink with no vanity unit

Fuse box up high

Hang the television

Nailed oak skirting









Boiler raised up

Oil tank above flood height Fireplace raised

Demountable radiators



### THANK YOU FOR LISTENING!







Mary.dhonau@gmail.com