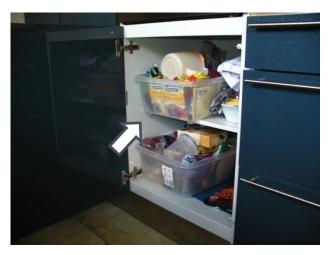

#### **IMPROVEMENTS MADE**

High gloss solid acrylic doors

Powder coated steel carcass

Stainless steel kick board

Sink with no vanity unit

Fuse box up high

Hang the television

Nailed oak skirting

Boiler raised up

Oil tank above flood height Fireplace raised

Demountable radiators