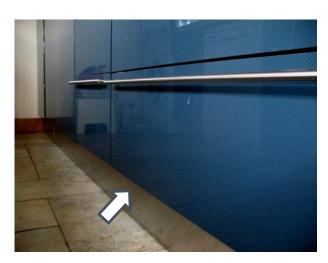

#### **IMPROVEMENTS MADE**

High gloss solid acrylic doors

Powder coated steel carcass

Stainless steel kick board

Sink with no vanity unit

Fuse box up high

Hang the television

Nailed oak skirting

Boiler raised up

Oil tank above flood height Fireplace raised

Demountable radiators