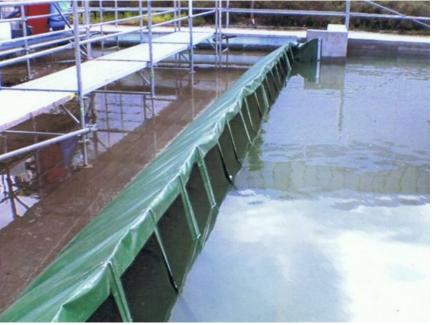

## TWO EXAMPLES OF FLOOD BARRIERS IN PLACE DURING RECENT FLOODS

#### A FLOOD ARK SYSTEM TESTED IN MORPETH