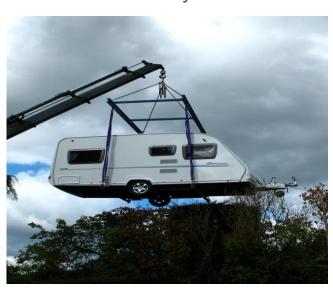

s £231 per metre and has to be disposed of.

Some temporary defences can cost as little as £205 per metre and can be used again.



## HOME SAVED FROM REPEATED FLOODING BY WATER-GATE





< Post flood photo





#### MY WEBSITE - MARYDHONAU.CO.UK



#### NATIONAL FLOOD FORUM BLUE PAGES

Flood product directory



#### PROPERTY CARE ASSOCIATION

Established trade body which enables the customer to find trusted and accredited trades people for both flood and precovery & property flood resilience.

Members of the government backed Trustmark Scheme.



#### A NON INSURANCE CLAIM IN OXFORD



#### **PUMPING OUT!**



#### REMEMBER THE FLOODED KITCHEN SLIDE?



## THIS HOME HAD 5FT OF WATER IN IT ONLY 10 DAYS BEFORE





### A CASE IN UCKINGHALL, WORCESTERSHIRE





This is home for 2 years...



...whilst this is sorted.



#### **IMPROVEMENTS MADE**



High gloss solid acrylic doors



Powder coated steel carcass



Stainless steel kick board









Sink with no vanity unit

Fuse box up high

Hang the television

Nailed oak skirting









Boiler raised up

Oil tank above flood height Fireplace raised

Demountable radiators



### THANK YOU FOR LISTENING!







Mary.dhonau@gmail.com