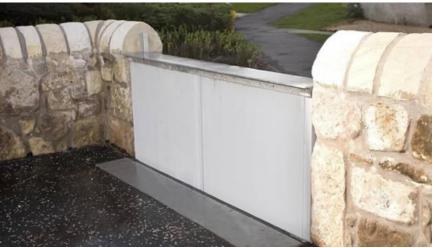

|

#### **BAN THE SANDBAG!**

An excellent example of sand bags **NOT** working



#### HUGE PILE OF USED SANDBAGS IN SOMERSET



#### FLOOD WATER CAN ENTER A HOME BY MANY ROUTES



## TWO EXAMPLES OF FLOOD BARRIERS IN PLACE DURING RECENT FLOODS





#### A FLOOD ARK SYSTEM TESTED IN MORPETH









#### FLOOD ARK WITH FAILING SANDBAG



#### FLOOD GUARD ON THE THAMES – JANUARY 2014



#### FLOODGATE TESTED









#### PASSIVE FLOOD DOORS







#### AIRBRICK COVERS











#### SELF CLOSING AIRBRICKS









# NON RETURN VALVES, PAN SEALS, TOILET BUNGS & AIR SEALS











#### KEEPING THE FLOODWATER AWAY FROM YOUR HOME

#### SELF RISING BARRIERS

Stored in the ground until needed, activated by water







#### **RAPID DAM**





#### SANDBAGS VS. TEMPORARY DEFENCES

A sandbag wall costs £231 per metre and has to be disposed of.

Some temporary defences can cost as little as £205 per metre and can be used again.



## HOME SAVED FROM REPEATED FLOODING BY WATER-GATE





< Post flood photo





#### MY WEBSITE - MARYDHONAU.CO.UK



#### NATIONAL FLOOD FORUM BLUE PAGES

Flood product directory



#### PROPERTY CARE ASSOCIATION

Established trade body which enables the customer to find trusted and accredited trades people for both flood and precovery & property flood resilience.

Members of the government backed Trustmark Scheme.



#### A NON INSURANCE CLAIM IN OXFORD



#### **PUMPING OUT!**



#### REMEMBER THE FLOODED KITCHEN SLIDE?



## THIS HOME HAD 5FT OF WATER IN IT ONLY 10 DAYS BE