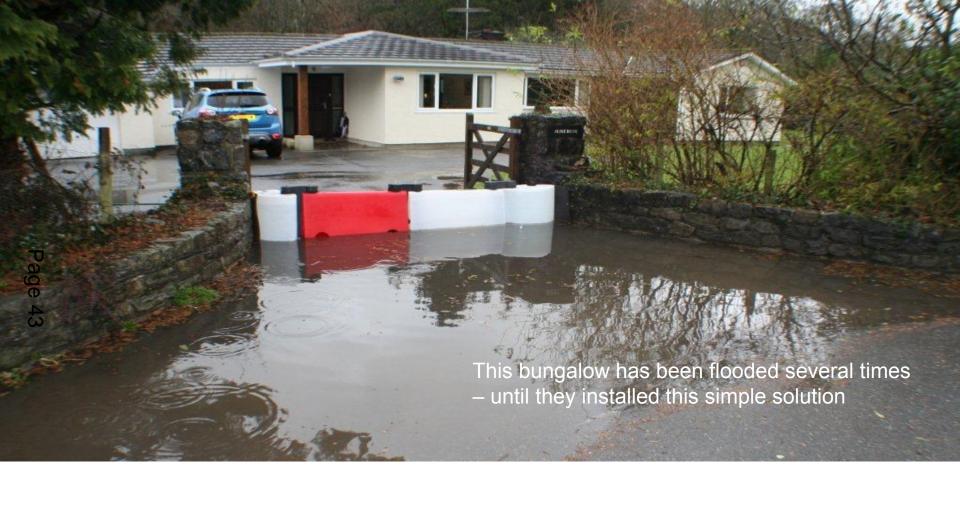

|

#### **BAN THE SANDBAG!**

An excellent example of sand bags **NOT** working



#### HUGE PILE OF USED SANDBAGS IN SOMERSET



#### FLOOD WATER CAN ENTER A HOME BY MANY ROUTES



## TWO EXAMPLES OF FLOOD BARRIERS IN PLACE DURING RECENT FLOODS





#### A FLOOD ARK SYSTEM TESTED IN MORPETH









#### FLOOD ARK WITH FAILING SANDBAG



#### FLOOD GUARD ON THE THAMES – JANUARY 2014



#### FLOODGATE TESTED









#### PASSIVE FLOOD DOORS







#### AIRBRICK COVERS











#### SELF CLOSING AIRBRICKS









# NON RETURN VALVES, PAN SEALS, TOILET BUNGS & AIR SEALS











#### KEEPING THE FLOODWATER AWAY FROM YOUR HOME

#### SELF RISING BARRIERS

Stored in the ground until needed, activated by water







#### **RAPID DAM**





#### SANDBAGS VS. TEMPORARY DEFENCES

A sandbag wall costs £231 per metre and has to be disposed of.

Some temporary defences can cost as little as £205 per metre and can be used again.



## HOME SAVED FROM REPEATED FLOODING BY WATER-GATE





< Post flood photo





#### MY WEBSITE - MARYDHONAU.CO.UK



#### NATIONAL FLOOD FORUM BLUE PAGES

Flood product directory



#### PROPERTY CARE ASSOCIATION

Established trade body which enables the customer to find trusted and accredited trades people for both flood and precovery & property flood resilience.

Members of the government backed Trustmark Scheme.



#### A NON INSURANCE CLAIM IN OXFORD



#### **PUMPING OUT!**



#### REMEMBER THE FLOODED KITCHEN SLIDE?



## THIS HOME HAD 5FT OF WATER IN IT ONLY 10 DAYS BEFO