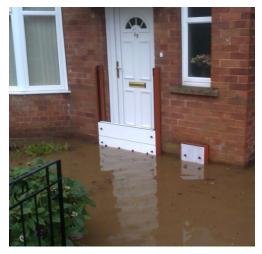

|                                                                                                                                                                                                  |  |  |                              |                                                                                                |

#### **BAN THE SANDBAG!**

An excellent example of sand bags **NOT** working



#### HUGE PILE OF USED SANDBAGS IN SOMERSET



#### FLOOD WATER CAN ENTER A HOME BY MANY ROUTES



## TWO EXAMPLES OF FLOOD BARRIERS IN PLACE DURING RECENT FLOODS





#### A FLOOD ARK SYSTEM TESTED IN MORPETH









#### FLOOD ARK WITH FAILING SANDBAG



#### FLOOD GUARD ON THE THAMES – JANUARY 2014



#### FLOODGATE TESTED









#### PASSIVE FLOOD DOORS







#### AIRBRICK COVERS











#### SELF CLOSING AIRBRICKS









# NON RETURN VALVES, PAN SEALS, TOILET BUNGS & AIR SEALS











#### KEEPING THE FLOODWATER AWAY FROM YOUR HOME

#### SELF RISING BARRIERS

Stored in the ground until needed, activated by water







#### **RAPID DAM**





#### SANDBAGS VS. TEMPORARY DEFENCES

A sandbag wall costs £231 per metre and has to be disposed of.

Some temporary defences can cost as little as £205 per metre and can be used again.



## HOME SAVED FROM REPEATED FLOODING BY WATER-GATE





< Post flood photo





#### MY WEBSITE - MARYDHONAU.CO.UK



#### NATIONAL FLOOD FORUM BLUE PAGES

Floo