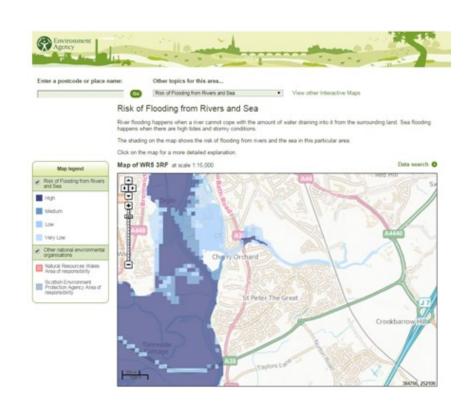

#### HOW CAN I FIND OUT MY FLOOD RISK?

- The Know Your Flood Risk Campaign's raises aware of the risk of flooding from all sources and is one of the UK's leading online sources for flood risk related to current or future homes.
  - Homeowners can purchase a **Know Your Flood Ris** Report to assess potential risk and confirm whether t will obtain insurance at standard terms.
- The property-specific assessment report can be purchased via the website for £24.00.

www.knowyourfloodrisk.co.uk