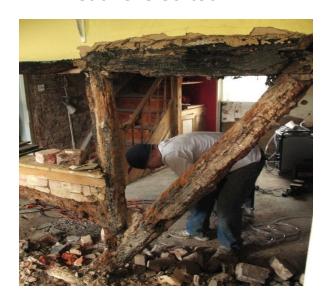

e disposed of.

Some temporary defences can cost as little as £205 per metre and can be used again.



## HOME SAVED FROM REPEATED FLOODING BY WATER-GATE





< Post flood photo





#### MY WEBSITE - MARYDHONAU.CO.UK



#### NATIONAL FLOOD FORUM BLUE PAGES

Flood product directory



#### PROPERTY CARE ASSOCIATION

Established trade body which enables the customer to find trusted and accredited trades people for both flood and precovery & property flood resilience.

Members of the government backed Trustmark Scheme.



#### A NON INSURANCE CLAIM IN OXFORD



#### **PUMPING OUT!**



#### REMEMBER THE FLOODED KITCHEN SLIDE?



## THIS HOME HAD 5FT OF WATER IN IT ONLY 10 DAYS BEFORE





### A CASE IN UCKINGHALL, WORCESTERSHIRE





This is home for 2 years...



...whilst this is sorted.



#### **IMPROVEMENTS MADE**



High gloss solid acrylic doors



Powder coated steel carcass



Stainless steel kick board









Sink with no vanity unit

Fuse box up high

Hang the television

Nailed oak skirting









Boiler raised up

Oil tank above flood height Fireplace raised

Demountable radiators



### THANK YOU FOR LISTENING!







Mary.dhonau@gmail.com