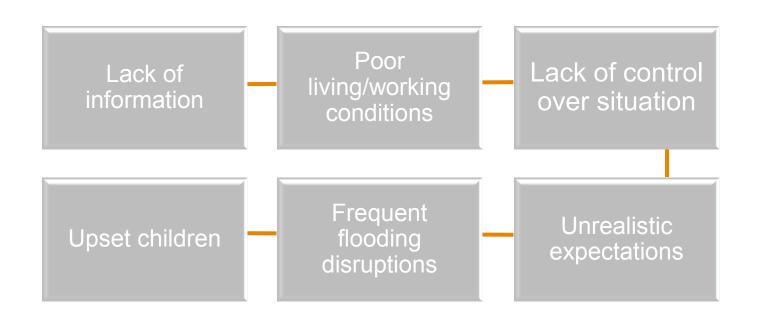

## WHAT DO WE LOOK ON AS LIVES TOP MOST STRESSFUL EVENTS

#### POST FLOOD STRESSES