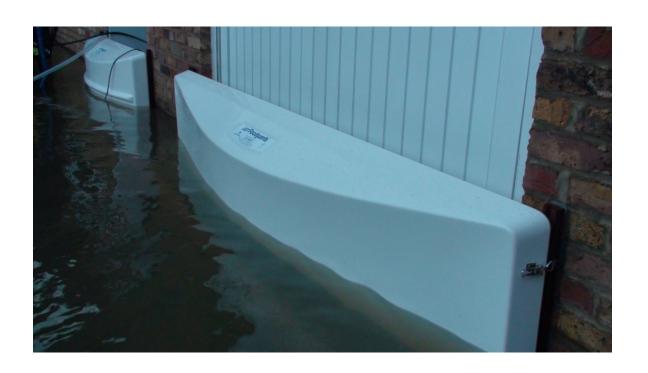

|                                                                                                                                                                                                  |  |  |                              |                                                                                                |

#### **BAN THE SANDBAG!**

An excellent example of sand bags **NOT** working



#### HUGE PILE OF USED SANDBAGS IN SOMERSET



#### FLOOD WATER CAN ENTER A HOME BY MANY ROUTES



## TWO EXAMPLES OF FLOOD BARRIERS IN PLACE DURING RECENT FLOODS





#### A FLOOD ARK SYSTEM TESTED IN MORPETH









#### FLOOD ARK WITH FAILING SANDBAG



#### FLOOD GUARD ON THE THAMES – JANUARY 2014



#### FLOODGATE TESTED









#### PASSIVE FLOOD DOORS







#### AIRBRICK COVERS











#### SELF CLOSING AIRBRICKS









# NON RETURN VALVES, PAN SEALS, TOILET BUNGS & AIR SEALS











#### KEEPING THE FLOODWATER AWAY FROM YOUR HOME

#### SELF RISING BARRIERS

Stored in the ground until needed, activated by water







#### **RAPID DAM**





#### SANDBAGS VS. TEMPORARY DEFENCES

A sandbag wall costs £231 per metre and has to be disposed of.

Some temporary defences can cost as little as £205 per metre and can be used again.



## HOME SAVED FROM REPEATED FLOODING BY WATER-GATE





< Post flood photo





#### MY WEBSITE - MARYDHONAU.CO.UK



#### NATIONAL FLOOD FORUM BLUE PAGES

Flood product directory



#### PROPERTY CARE ASSOCIATION

Established trade body which enab