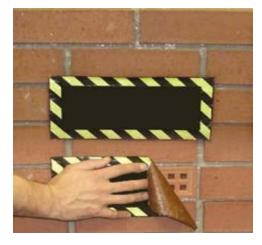

|  |  |                              |                                                                                                |

#### **BAN THE SANDBAG!**

An excellent example of sand bags **NOT** working



#### HUGE PILE OF USED SANDBAGS IN SOMERSET



#### FLOOD WATER CAN ENTER A HOME BY MANY ROUTES



## TWO EXAMPLES OF FLOOD BARRIERS IN PLACE DURING RECENT FLOODS





#### A FLOOD ARK SYSTEM TESTED IN MORPETH









#### FLOOD ARK WITH FAILING SANDBAG



#### FLOOD GUARD ON THE THAMES – JANUARY 2014



#### FLOODGATE TESTED









#### PASSIVE FLOOD DOORS







#### AIRBRICK COVERS











#### SELF CLOSING AIRBRICKS









# NON RETURN VALVES, PAN SEALS, TOILET BUNGS & AIR SEALS











#### KEEPING THE FLOODWATER AWAY FROM YOUR HOME

#### SELF RISING BARRIERS

Stored in the ground until needed, activated by water







#### **RAPID DAM**





#### SANDBAGS VS. TEMPORARY DEFENCES

A sandbag wall costs £231 per metre and has to be disposed of.

Some temporary defences can cost as little as £205 per metre and can be used again.



## HOME SAVED FROM REPEATED FLOODING BY WATER-GATE





< Post flood photo





#### MY WEBSITE - MARYDHONAU.CO.UK



#### NATIONAL FLOOD FORUM BLUE PAGES

Flood product directory



#### PROPERTY CARE ASSOCIATION

Established trade body which enables the customer to find trusted and accredited trades people for both flood and precover