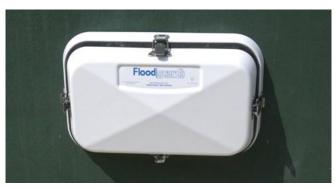

|  |  |                              |                                                                                                |

#### **BAN THE SANDBAG!**

An excellent example of sand bags **NOT** working



#### HUGE PILE OF USED SANDBAGS IN SOMERSET



#### FLOOD WATER CAN ENTER A HOME BY MANY ROUTES



## TWO EXAMPLES OF FLOOD BARRIERS IN PLACE DURING RECENT FLOODS





#### A FLOOD ARK SYSTEM TESTED IN MORPETH









#### FLOOD ARK WITH FAILING SANDBAG



#### FLOOD GUARD ON THE THAMES – JANUARY 2014



#### FLOODGATE TESTED









#### PASSIVE FLOOD DOORS







#### AIRBRICK COVERS











#### SELF CLOSING AIRBRICKS









# NON RETURN VALVES, PAN SEALS, TOILET BUNGS & AIR SEALS











#### KEEPING THE FLOODWATER AWAY FROM YOUR HOME

#### SELF RISING BARRIERS

Stored in the ground until needed, activated by water







#### **RAPID DAM**





#### SANDBAGS VS. TEMPORARY DEFENCES

A sandbag wall costs £231 per metre and has to be disposed of.

Some temporary defences can cost as little as £205 per metre and can be used again.



## HOME SAVED FROM REPEATED FLOODING BY WATER-GATE





< Post flood photo





#### MY WEBSITE - MARYDHONAU.CO.UK



#### NATIONAL FLOOD FORUM BLUE PAGES

Flood product directory



#### PROPERTY CARE ASSOCIATION

Established trade body which enables the customer to find trusted and accredited trades people for both flood and precovery &