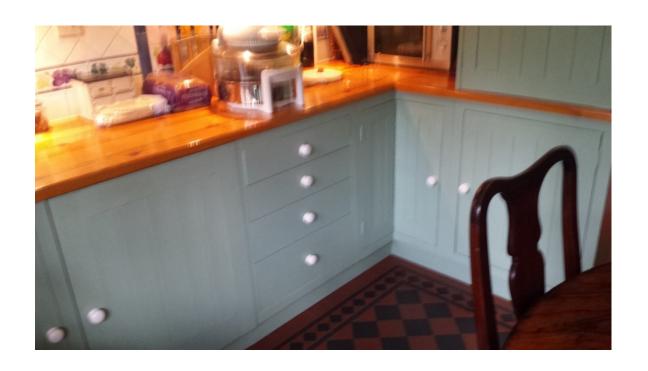

#### REMEMBER THE FLOODED KITCHEN SLIDE?

#### **IMPROVEMENTS MADE**

High gloss solid acrylic doors

Powder coated steel carcass

Stainless steel kick board

Sink with no vanity unit

Fuse box up high

Hang the television

Nailed oak skirting

Boiler raised up

Oil tank above flood height Fireplace raised

Demountable radiators